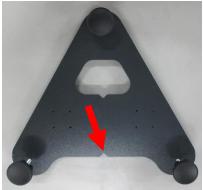

23. Install the counter sunk bolts through Line Laser Mount & Guide Tube, install washers & hex nuts.

24. Tighten counter sunk bolt hex nuts to 6nm.

25. Unpack Prismatic Reflector 1 685 350 017.

26. Prismatic Reflector 1 685 350 017.

27. Slide Prismatic Reflector onto the Tool Holder with the Prismatic Reflector points away from the Base Plate triangle.

28. Slide Prismatic Reflector onto the Tool Holder.

29. Install plastic screws in the Tool Holder at each end to prevent Prismatic Reflector from sliding off.