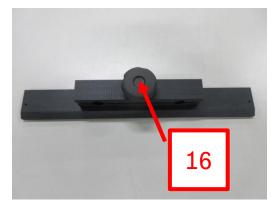

15. Unpack Tool Holder 1 688 040 319.

16. Tool Holder 1 688 040 319.

17. Remove Knurled Screw & separate Tool Holder halves.

18. Install Tool Holder bottom half on back side of Guide Tubes; the threaded plastic bolt of the Tool Holder points up to the Base Plate triangle.