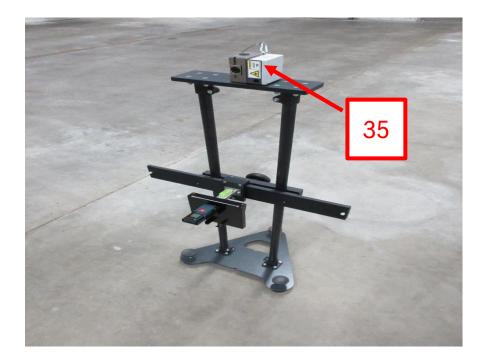

34. Place the Laser Range Finder into the Laser Range Finder Mount.

35. Install the Line Laser on the Line Laser Mount & install the Arrester Cable to secure the Line Laser.

Caution: Failure to attach Arrestor Cable may cause damage to Line Laser if dropped.