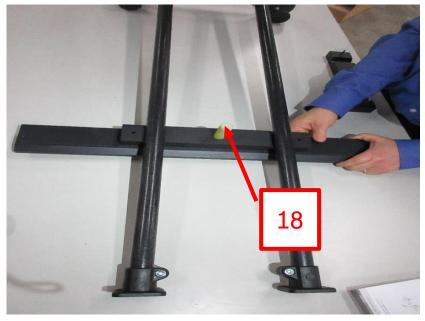

11. Place Guide Tube on to Base Plate, locate Hex Screws & Washers.

12. Place washers over hex cap screw.

13. Install hex cap screws & tighten to 6nm.

14. Repeat the process of installing the second Guide Tube on the Base Plate.