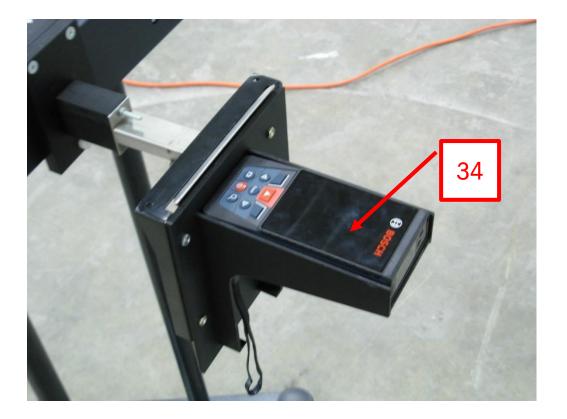

34. Place the Laser Range Finder into the Laser Range Finder Mount.

35. Install the Line Laser on the Line Laser Mount & install the Arrester Cable to secure the Line Laser.

Caution: Failure to attach Arrestor Cable may cause damage to Line Laser if dropped.