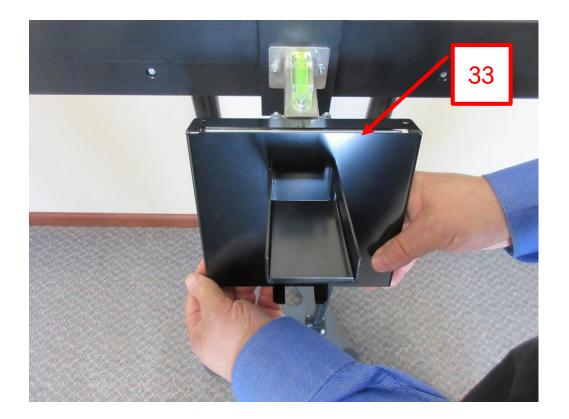

30. Unpack Laser Range Finder Mount 1 680 423 011.

31. Laser Range Finder Mount 1 680 423 011.

32. Install Laser Range Finder Mount over the top of the Prismatic Reflector.

33. The slot of the Laser Range Finder Mount rest on top of the Prismatic Reflector.