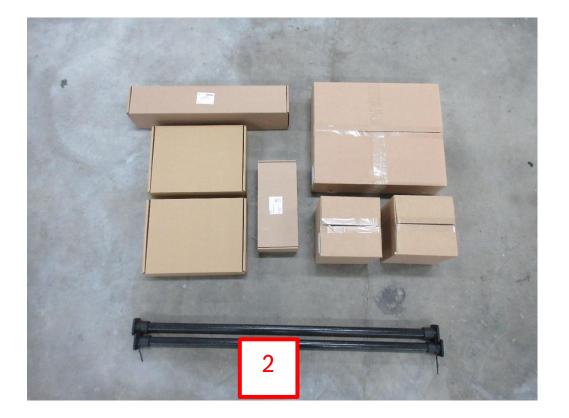

3. Unpack Operating Instructions 1 689 989 362.

4. Remove Operating Instructions and contents.

5. Open box & remove Base Plate from 1 688 000 368.

6. Place Base Plate on surface with leveling screw knobs pointing up.