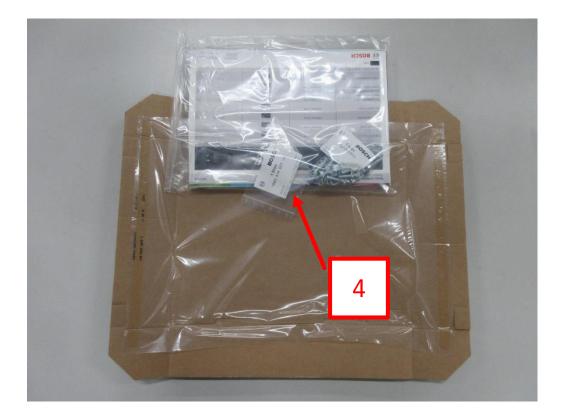

3. Unpack Operating Instructions 1 689 989 362.

4. Remove Operating Instructions and contents.

5. Open box & remove Base Plate from 1 688 000 368.

6. Place Base Plate on surface with leveling screw knobs pointing up.