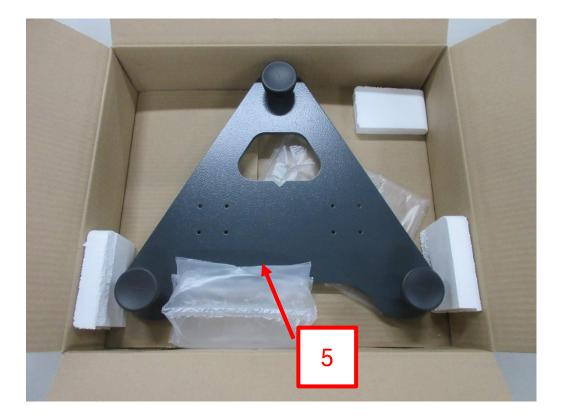

3. Unpack Operating Instructions 1 689 989 362.

4. Remove Operating Instructions and contents.

5. Open box & remove Base Plate from 1 688 000 368.

6. Place Base Plate on surface with leveling screw knobs pointing up.