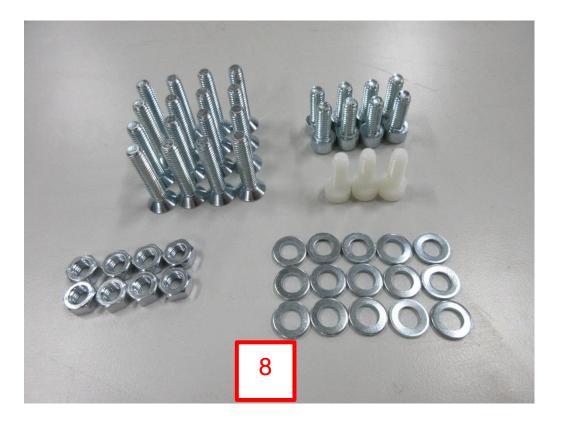

7. Locate hex screws, nuts & washers: Hex Screws, nuts & washers 1 687 010 613 Plastic Screws 1 683 414 021

8. Unpack & sort hex screws, nuts & washers.

9. Cut tie wraps from Guide Tubes 1 680 700 313.

10. Separate the 2 Guide Tubes.