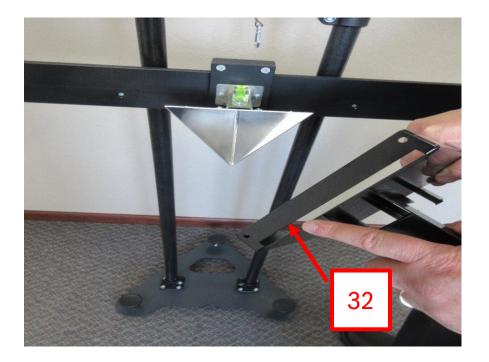

30. Unpack Laser Range Finder Mount 1 680 423 011.

31. Laser Range Finder Mount 1 680 423 011.

32. Install Laser Range Finder Mount over the top of the Prismatic Reflector.

33. The slot of the Laser Range Finder Mount rest on top of the Prismatic Reflector.