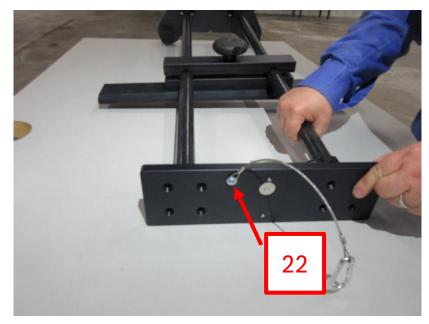

19. Install Tool Holder top half onto bottom half.

20. Install Knurled Screw and tighten.

21. Unpack Line Laser Mount 1 681 038 414.

22. Attach Line Laser Mount to Guide Tubes, Arrester Cable & Spirit Level, these should point toward the Base Plate triangle.