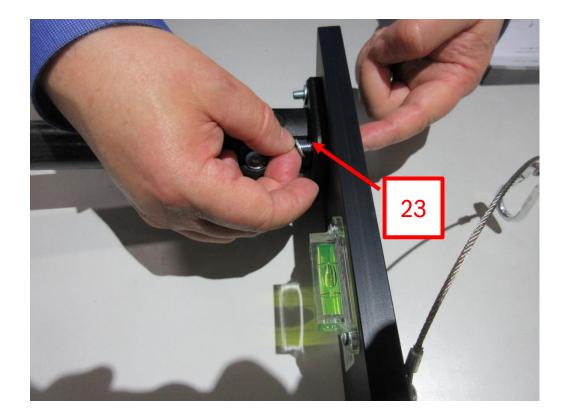

23. Install the counter sunk bolts through Line Laser Mount & Guide Tube, install washers & hex nuts.

24. Tighten counter sunk bolt hex nuts to 6nm.

25. Unpack Prismatic Reflector 1 685 350 017.

26. Prismatic Reflector 1 685 350 017.