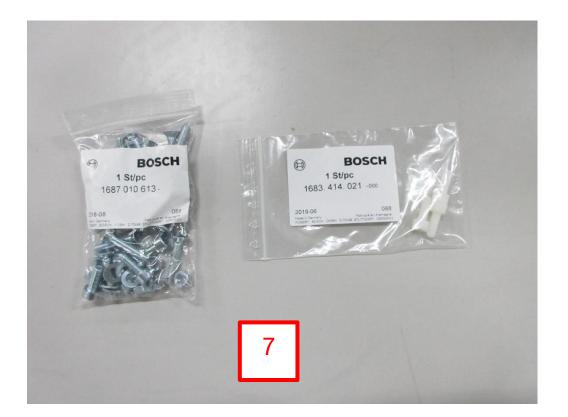

7. Locate hex screws, nuts & washers: Hex Screws, nuts & washers 1 687 010 613 Plastic Screws 1 683 414 021

8. Unpack & sort hex screws, nuts & washers.

9. Cut tie wraps from Guide Tubes 1 680 700 313.

10. Separate the 2 Guide Tubes.