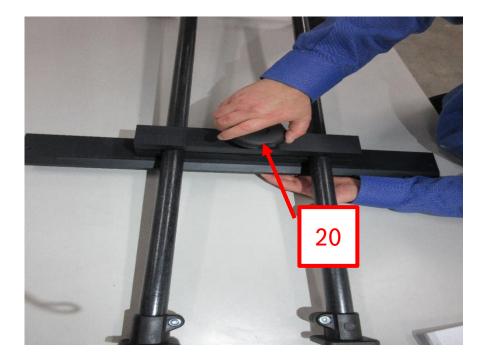

19. Install Tool Holder top half onto bottom half.

20. Install Knurled Screw and tighten.

21. Unpack Line Laser Mount 1 681 038 414.

22. Attach Line Laser Mount to Guide Tubes, Arrester Cable & Spirit Level, these should point toward the Base Plate triangle.