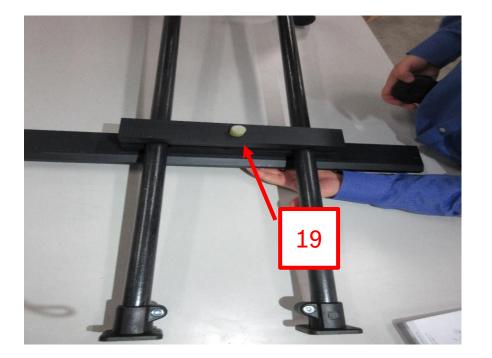

19. Install Tool Holder top half onto bottom half.

20. Install Knurled Screw and tighten.

21. Unpack Line Laser Mount 1 681 038 414.

22. Attach Line Laser Mount to Guide Tubes, Arrester Cable & Spirit Level, these should point toward the Base Plate triangle.