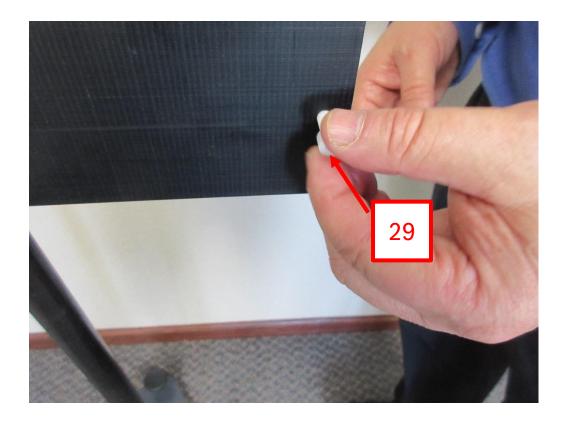

27. Slide Prismatic Reflector onto the Tool Holder with the Prismatic Reflector points away from the Base Plate triangle.

28. Slide Prismatic Reflector onto the Tool Holder.

29. Install plastic screws in the Tool Holder at each end to prevent Prismatic Reflector from sliding off.