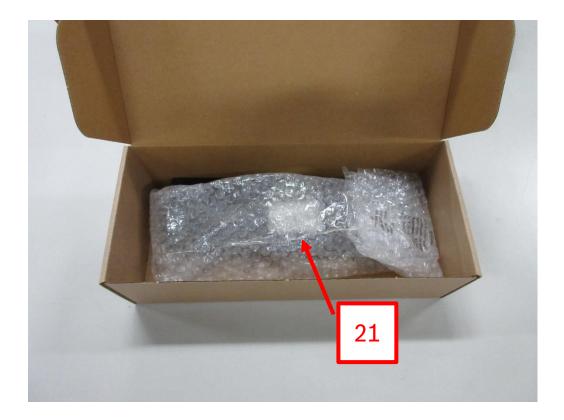

23. Install the counter sunk bolts through Line Laser Mount & Guide Tube, install washers & hex nuts.

24. Tighten counter sunk bolt hex nuts to 6nm.

25. Unpack Prismatic Reflector 1 685 350 017.

26. Prismatic Reflector 1 685 350 017.

27. Slide Prismatic Reflector onto the Tool Holder with the Prismatic Reflector points away from the Base Plate triangle.

28. Slide Prismatic Reflector onto the Tool Holder.

29. Install plastic screws in the Tool Holder at each end to prevent Prismatic Reflector from sliding off.