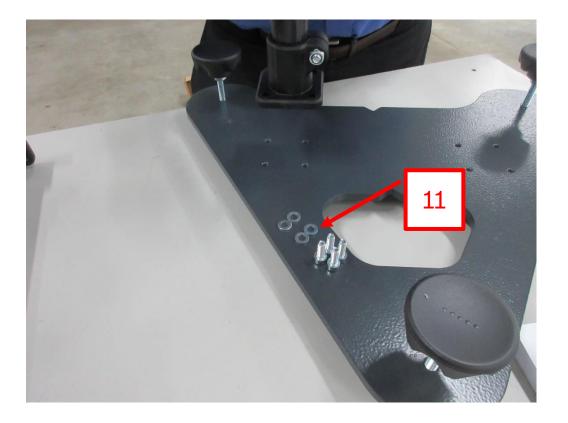

11. Place Guide Tube on to Base Plate, locate Hex Screws & Washers.

12. Place washers over hex cap screw.

13. Install hex cap screws & tighten to 6nm.

14. Repeat the process of installing the second Guide Tube on the Base Plate.