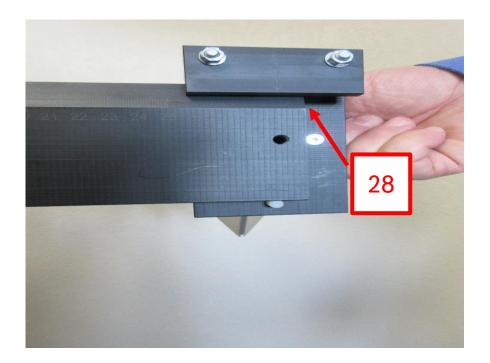

27. Slide Prismatic Reflector onto the Tool Holder with the Prismatic Reflector points away from the Base Plate triangle.

28. Slide Prismatic Reflector onto the Tool Holder.

29. Install plastic screws in the Tool Holder at each end to prevent Prismatic Reflector from sliding off.