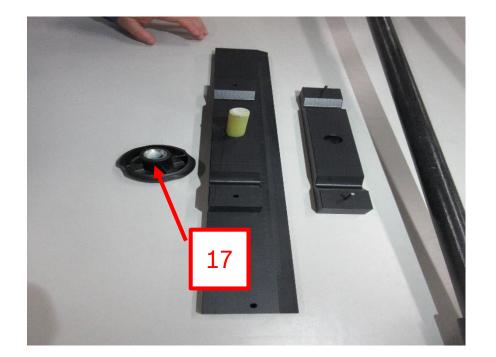

23. Install the counter sunk bolts through Line Laser Mount & Guide Tube, install washers & hex nuts.

24. Tighten counter sunk bolt hex nuts to 6nm.

25. Unpack Prismatic Reflector 1 685 350 017.

26. Prismatic Reflector 1 685 350 017.

27. Slide Prismatic Reflector onto the Tool Holder with the Prismatic Reflector points away from the Base Plate triangle.

28. Slide Prismatic Reflector onto the Tool Holder.

29. Install plastic screws in the Tool Holder at each end to prevent Prismatic Reflector from sliding off.