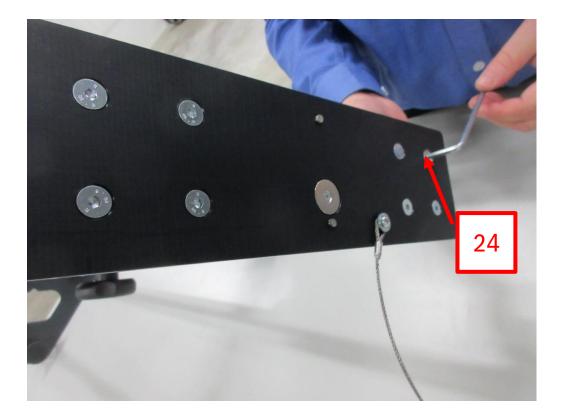

23. Install the counter sunk bolts through Line Laser Mount & Guide Tube, install washers & hex nuts.

24. Tighten counter sunk bolt hex nuts to 6nm.

25. Unpack Prismatic Reflector 1 685 350 017.

26. Prismatic Reflector 1 685 350 017.