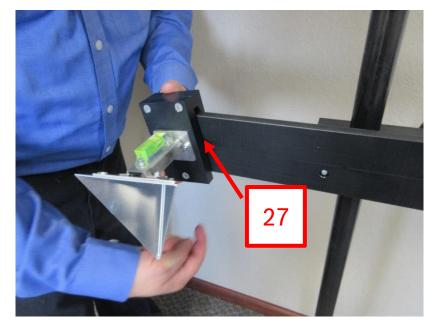

27. Slide Prismatic Reflector onto the Tool Holder with the Prismatic Reflector points away from the Base Plate triangle.

28. Slide Prismatic Reflector onto the Tool Holder.

29. Install plastic screws in the Tool Holder at each end to prevent Prismatic Reflector from sliding off.