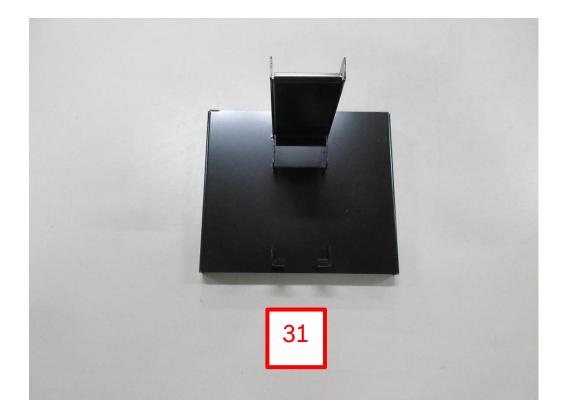

3. Unpack Operating Instructions 1 689 989 362.

4. Remove Operating Instructions and contents.

5. Open box & remove Base Plate from 1 688 000 368.

6. Place Base Plate on surface with leveling screw knobs pointing up.