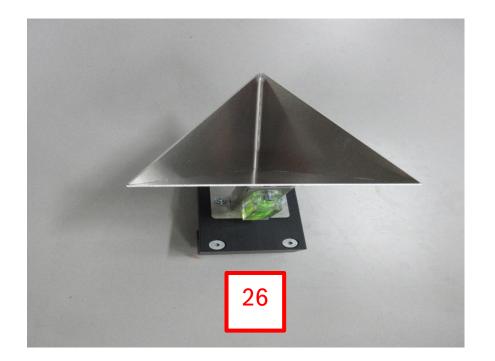

23. Install the counter sunk bolts through Line Laser Mount & Guide Tube, install washers & hex nuts.

24. Tighten counter sunk bolt hex nuts to 6nm.

25. Unpack Prismatic Reflector 1 685 350 017.

26. Prismatic Reflector 1 685 350 017.