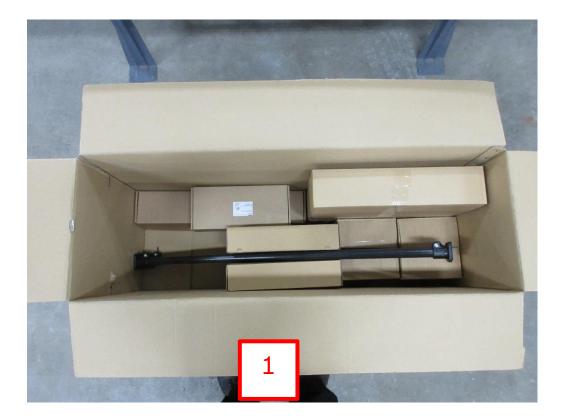

### Uncrating and Assembling the SCT 815

Tools required to assemble SCT 815.

- 1. Open box and remove all packing material and contents.
- 2. Dispose of packing materials and boxes properly.

2. Open boxes and check received contents with packing list.

3. Unpack Operating Instructions 1 689 989 362.

4. Remove Operating Instructions and contents.

5. Open box & remove Base Plate from 1 688 000 368.

6. Place Base Plate on surface with leveling screw knobs pointing up.