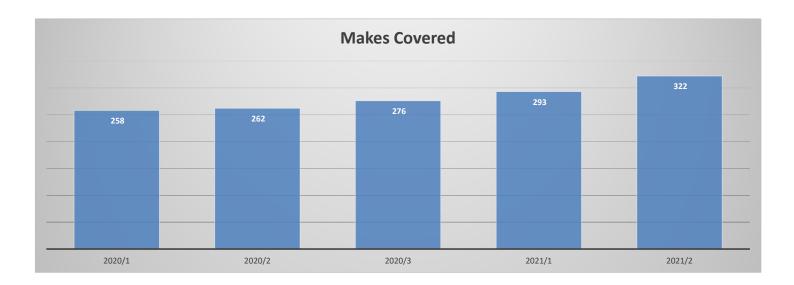

See the graphs beginning on the next page that highlight the ever-growing capabilities that you – our valued customers - support when you make the decision to renew your annual software license.

If you are interested in even more of the details behind all the great improvements, please visit <a href="www.boschdiagnostics.com">www.boschdiagnostics.com</a>, and navigate to the 3824A (ESI Truck) page. Click on the 'View Vehicle Coverage' link to navigate the user friendly interface and check detailed coverage.