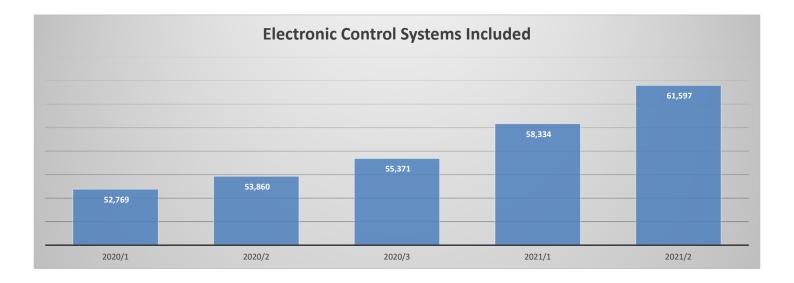

See the graphs beginning on the next page that highlight the ever-growing capabilities that you – our valued customers - support when you make the decision to renew your annual software license.

If you are interested in even more of the details behind all the great improvements, please visit <a href="www.boschdiagnostics.com">www.boschdiagnostics.com</a>, and navigate to the 3824A (ESI Truck) page. Click on the 'View Vehicle Coverage' link to navigate the user friendly interface and check detailed coverage.

# **Expanding Coverage**

# **Expanding Coverage (continued)**

# **Additional Vehicle Coverage & Highlights**