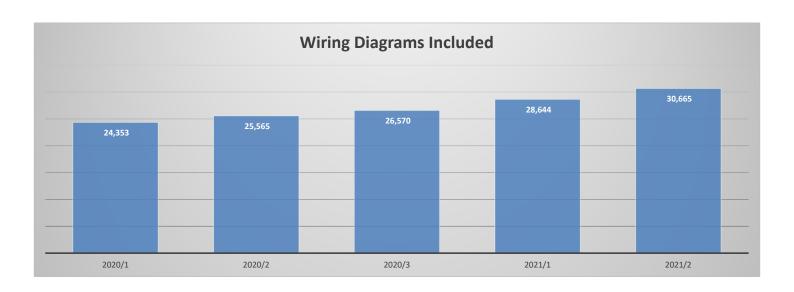

See the graphs beginning on the next page that highlight the ever-growing capabilities that you – our valued customers - support when you make the decision to renew your annual software license.

If you are interested in even more of the details behind all the great improvements, please visit <a href="www.boschdiagnostics.com">www.boschdiagnostics.com</a>, and navigate to the 3824A (ESI Truck) page. Click on the 'View Vehicle Coverage' link to navigate the user friendly interface and check detailed coverage.

# **Expanding Coverage**

# **Expanding Coverage (continued)**

# **Additional Vehicle Coverage & Highlights**