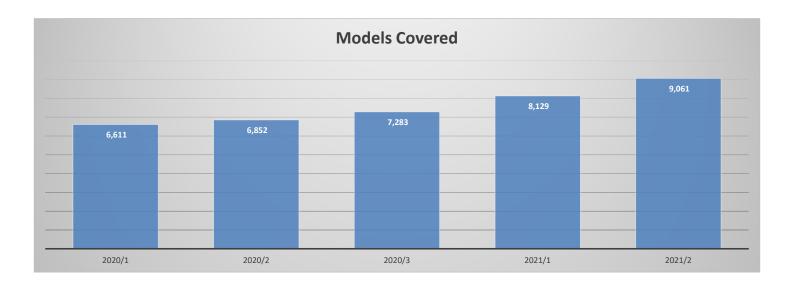

See the graphs beginning on the next page that highlight the ever-growing capabilities that you – our valued customers - support when you make the decision to renew your annual software license.

If you are interested in even more of the details behind all the great improvements, please visit <a href="www.boschdiagnostics.com">www.boschdiagnostics.com</a>, and navigate to the 3824A (ESI Truck) page. Click on the 'View Vehicle Coverage' link to navigate the user friendly interface and check detailed coverage.