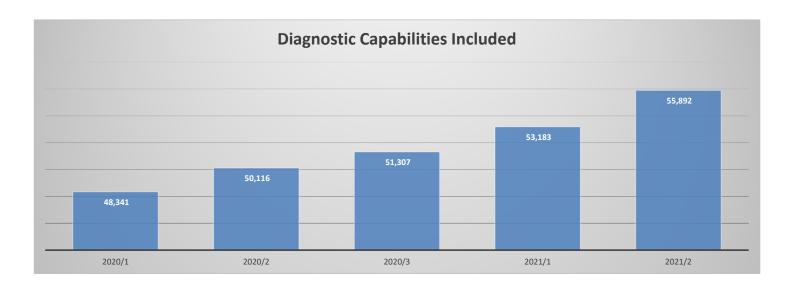

See the graphs beginning on the next page that highlight the ever-growing capabilities that you – our valued customers - support when you make the decision to renew your annual software license.

If you are interested in even more of the details behind all the great improvements, please visit <a href="www.boschdiagnostics.com">www.boschdiagnostics.com</a>, and navigate to the 3824A (ESI Truck) page. Click on the 'View Vehicle Coverage' link to navigate the user friendly interface and check detailed coverage.

# **Expanding Coverage**

# **Expanding Coverage (continued)**

# **Additional Vehicle Coverage & Highlights**