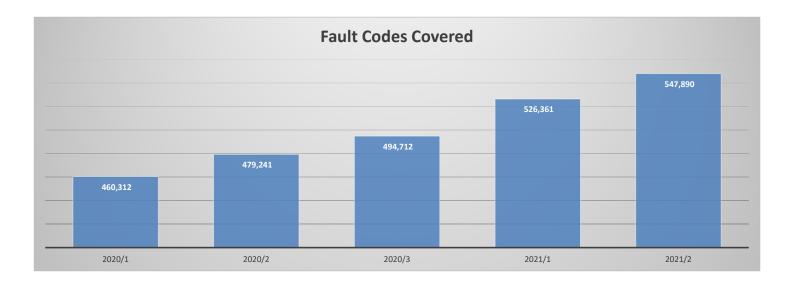

See the graphs beginning on the next page that highlight the ever-growing capabilities that you – our valued customers - support when you make the decision to renew your annual software license.

If you are interested in even more of the details behind all the great improvements, please visit <a href="www.boschdiagnostics.com">www.boschdiagnostics.com</a>, and navigate to the 3824A (ESI Truck) page. Click on the 'View Vehicle Coverage' link to navigate the user friendly interface and check detailed coverage.

# **Expanding Coverage**

# **Expanding Coverage (continued)**

# **Additional Vehicle Coverage & Highlights**