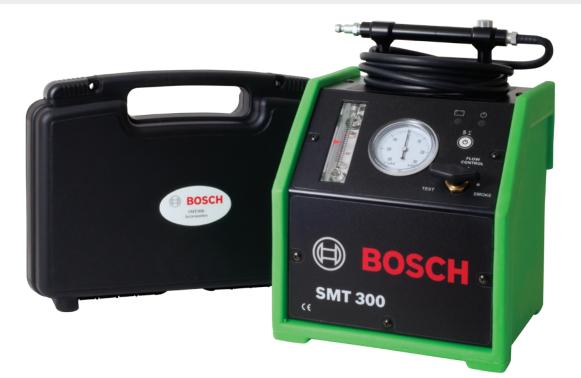

## **SMT 300** Smoke Machine Tester

## The Bosch SMT 300 Smoke Machine Tester is a full featured device which allows today's shop to perform various types of vehicle leak testing.

The compact design and full complement of accessories makes this an ideal fit for any repair shop needing a workhorse of a smoke tester. It has built in safety features for EVAP testing. Suitable for leak testing of any closed system found on today's vehicles.

# Graduated flow control valve

2 Pressure and Vacuum decay

gauge 3 Flow gauge

On/Off button with5 minute timer

5 Electrical connection indicator lights

6 10' supply hose and electrical cord

7 Sturdy impact resistant housing

8 Smoke solution filling port

F00E900291 SMT 300 Smoke Machine Tester Kit

### **Essential Features:**

- ► Compact (13" x 12" x 13" tall)
- ► Lightweight (19 lbs)
- ► Operates off vehicle (12 V) battery
- Full featured machine with graduated smoke flow control valve, air flow meter, and pressure/vacuum decay gauge
- Full complement of accessories with storage case
- Multi-purpose tester designed for leak detection in any low pressure closed system; usable to pinpoint wind and water leaks of passenger and trunk areas
- OEM approved smoke test technology
- Designed for safe use in any vehicle; will not damage vehicle components or void any factory warranty
- Meets SAE standard for safe EVAP testing (2007-01-1235 and 2008-01-0554)
- Uses UltraTraceUV<sup>®</sup> dye solution to create Diagnostic Smoke<sup>®</sup>; the only OEM approved solution
- Dye deposit is UV light-traceable (light included w/kit)