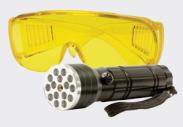

The dual-functioning bright and/or UV flashlight, along with the UV glasses, allows you to quickly pinpoint hard-to-find leaks. The UV trace left by the smoke is easily observed and verifies the problem leak.

#### Replacement parts for kit – Included items

| F00E900348 | Smoke Solution      |
|------------|---------------------|
| F00E900349 | Cap Plug Set        |
| F00E900350 | Exhaust Cone        |
| F00E900351 | Smoke Diffuser      |
| F00E900352 | Light and Glasses   |
| F00E900353 | EVAP Port Adapter   |
| F00E900354 | Schrader Valve Tool |
| F00E900364 | Accessories Case    |
|            |                     |