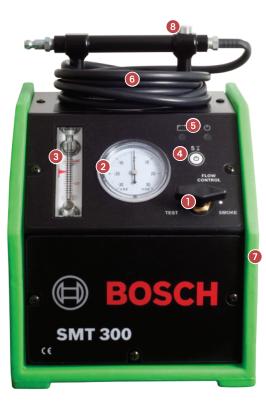

# Graduated flow control valve

2 Pressure and Vacuum decay

gauge 3 Flow gauge

On/Off button with5 minute timer

5 Electrical connection indicator lights

6 10' supply hose and electrical cord

7 Sturdy impact resistant housing

8 Smoke solution filling port

F00E900291 SMT 300 Smoke Machine Tester Kit

### **Essential Features:**

- ► Compact (13" x 12" x 13" tall)
- ► Lightweight (19 lbs)
- ► Operates off vehicle (12 V) battery
- Full featured machine with graduated smoke flow control valve, air flow meter, and pressure/vacuum decay gauge
- Full complement of accessories with storage case
- Multi-purpose tester designed for leak detection in any low pressure closed system; usable to pinpoint wind and water leaks of passenger and trunk areas
- OEM approved smoke test technology
- Designed for safe use in any vehicle; will not damage vehicle components or void any factory warranty
- Meets SAE standard for safe EVAP testing (2007-01-1235 and 2008-01-0554)
- Uses UltraTraceUV<sup>®</sup> dye solution to create Diagnostic Smoke<sup>®</sup>; the only OEM approved solution
- Dye deposit is UV light-traceable (light included w/kit)