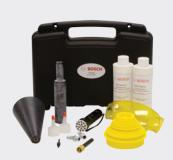

**Kit Contents** 

The SMT 300 is the only Smoke Machine Tester that includes a storage case for all the accessories that are included.

The (2) bottles of UltraTrace UV® smoke solution provided with the kit allows you to perform (500) standard, 5 minute test cycles.

8 Smoke solution filling port

F00E900291 SMT 300 Smoke Machine Tester Kit

#### Replacement parts for kit – Included items

| F00E900348 | Smoke Solution      |
|------------|---------------------|
| F00E900349 | Cap Plug Set        |
| F00E900350 | Exhaust Cone        |
| F00E900351 | Smoke Diffuser      |
| F00E900352 | Light and Glasses   |
| F00E900353 | EVAP Port Adapter   |
| F00E900354 | Schrader Valve Tool |
| F00E900364 | Accessories Case    |
|            |                     |