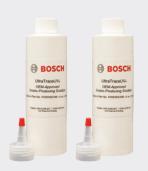

**Kit Contents** 

The SMT 300 is the only Smoke Machine Tester that includes a storage case for all the accessories that are included.

The (2) bottles of UltraTrace UV® smoke solution provided with the kit allows you to perform (500) standard, 5 minute test cycles.

#### Replacement parts for kit – Included items

| F00E900348 | Smoke Solution      |
|------------|---------------------|
| F00E900349 | Cap Plug Set        |
| F00E900350 | Exhaust Cone        |
| F00E900351 | Smoke Diffuser      |
| F00E900352 | Light and Glasses   |
| F00E900353 | EVAP Port Adapter   |
| F00E900354 | Schrader Valve Tool |
| F00E900364 | Accessories Case    |
|            |                     |