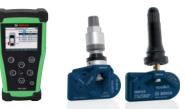

### New Bosch Tire Pressure Monitoring System (TPMS) *QUICK* FIT Sensors

**Bosch TPA 300 –** universal programming tool for TPMS Sensors

**Clamp-in metal valve – silver** F026C00470

**Snap-in rubber valve – black** F026C00471