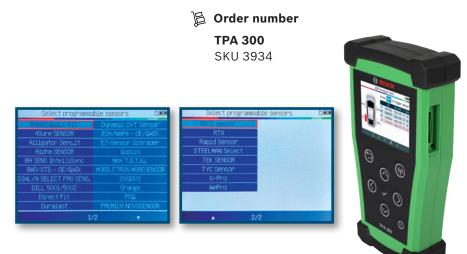

### New Bosch Tire Pressure Monitoring System (TPMS) *QUICK* FIT Sensors

**Bosch TPA 300 –** universal programming tool for TPMS Sensors

#### **Advantages at a Glance**

- Activate and read TPMS sensor data, program sensors, check remote keyless entry signal and display sensor data in seconds
- Reading and cloning of wide range of Original Equipment (OE) sensors
- Full database of indirect, manual and auto relearn procedures with step-by-step instructions
- ▶ 95% vehicle coverage
- Supports the most known OE and aftermarket programmable sensors for all light vehicles
- ▶ New features, vehicle and sensor coverage added regularly
- Includes 3 years of free software updates