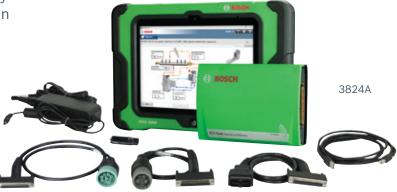

## **Product Features:**

- Extensive make, model, engine, and system coverage for North American commercial vehicles / heavy duty trucks
- Enhanced bidirectional controls, including diesel particulate filter (DPF) regeneration, cylinder cut-out, injector coding, component actuation, special tests, and more
- Easy to use diagnostic software
- Useful technical information to aid in diagnosis, maintenance, and repair
- HDS 1000 Windows 10" capacitive touchscreen tablet designed for technicians in a rugged environment
- ▶ Wireless Bluetooth® RP1210A Compliant VCI
- ▶ Intel Celeron N3160 Processor 64-Bit Quad Core
- ▶ 4GB memory with 128 GB Flash Disk for permanent storage
- Ultra-crisp high-resolution display for optimum viewing in all lighting conditions
- Handy soft-sided carrying bag for easy transport between vehicles and sites
- Front and rear cameras for repair image storing
- Cable set: 6-Pin Deutsch Connector Cable, 9-Pin Deutsch Connector Cable, 16-Pin / OBDII (Volvo) Cable
- One year warranty