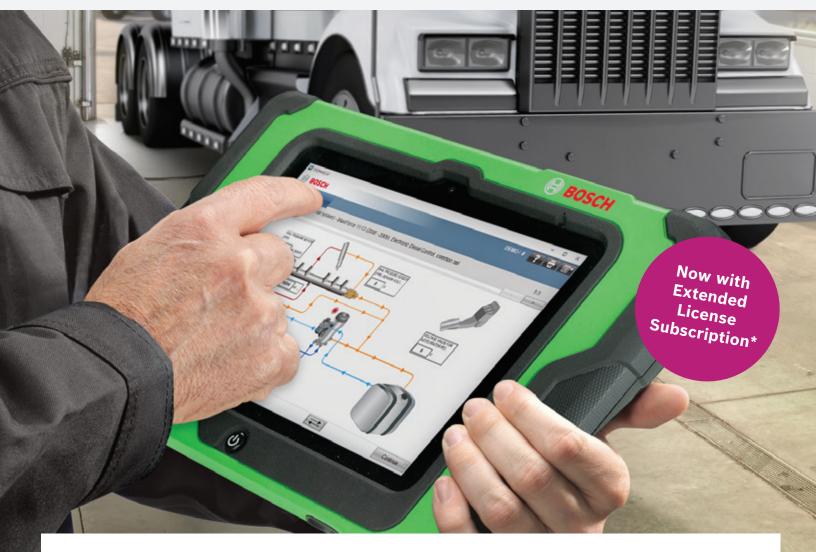

# **NEW!** Retain all software coverage and features!

The Bosch ESI[truck] platform is unlike any other in the industry, taking heavy duty diagnostics to the next level.

# Now with ELS\* (Extended License Subscription)

- ► All diagnostic functions continue after subscription expiration\*\*
- ▶ New coverage provided with active subscription
- ▶ Troubleshooting and Repair Software sold separately

# **Bosch ESI[truck] Heavy Duty Diagnostic Solution**

With easy-to-use software and a massive array of technical information, users can perform an ultra-fast and accurate diagnosis – to get the repair done right and the vehicle back in operation.

Down time for heavy duty vehicles can cost thousands of dollars – which is why technicians need the right heavy duty solution to help them navigate through complex coverage and various systems.