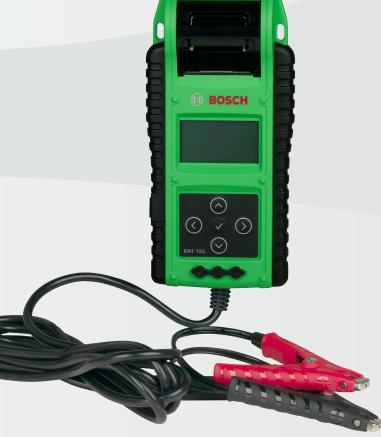

## **COMMERCIAL VEHICLES**

Heavy Duty Battery and Electrical System Analyzer

The BAT 155 is an advanced heavy duty battery & electrical system tester designed for the commercial vehicle industry. Featuring patented single load, dynamic resistance technology that provides fast and accurate results.

## **BAT 155 Feature/benefits:**

- ▶ 100 6,000 Cold Cranking Amp (CCA) Test Capacity
- ► Enables Testing Battery Packs (Multiple Batteries connected together) in the vehicle
- ▶ 4 Direction keypad for easy menu navigation
- ► Infrared Temp Sensor for measuring battery temp (increases accuracy of CCA measurement)
- ► Includes extra battery charging posts to simplify hookup
- ► Optional Amp Probe
- ► Optional Voltmeter
- ► Tests 6V, 12V batteries and 12V, 24V charging systems
- ► Test battery capacities from 40-2,000 CCA
- ► Test all passenger vehicle batteries including: