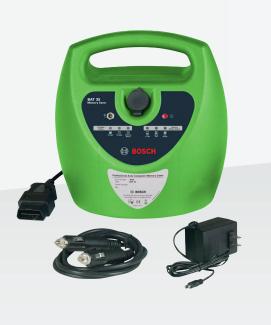

#### **BAT 35 Feature/benefits:**

- Prevents electronic memory loss when disconnecting a vehicle battery
- On-board diagnostic connector through vehicles OBD II port
- Easy to read internal battery and charging status via LED indicators
- ▶ 7amp-hour rechargeable sealed battery included
- ► Power off/on switch

## **BAT 35 FEATURE CALL OUTS – SIMPLE FUNCTIONS AND EASY TO USE**

3926 Kit