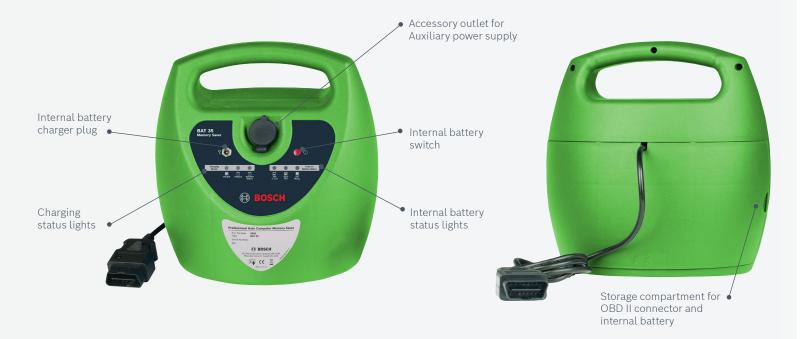

settings, clocks, car alarms ect.
- ► BAT 35 save you from tedious ,extensive reprogramming when a new battery is installed
- BAT 35 is designed to maintain the memory of the on-board vehicle computer to prevent losing memory settings when you disconnect a battery.

#### **BAT 35 Feature/benefits:**

- Prevents electronic memory loss when disconnecting a vehicle battery
- On-board diagnostic connector through vehicles OBD II port
- Easy to read internal battery and charging status via LED indicators
- ▶ 7amp-hour rechargeable sealed battery included
- ► Power off/on switch

nal Auto Computer Memory Sa Bar 326 Bar 35 miber Bis Bascher Bascher Mitsel Bascher Memory Sa Basch ▶ Fully contained for use on road service calls



## **BAT 35 FEATURE CALL OUTS – SIMPLE FUNCTIONS AND EASY TO USE**



3926 Kit



### Full color graphic carton