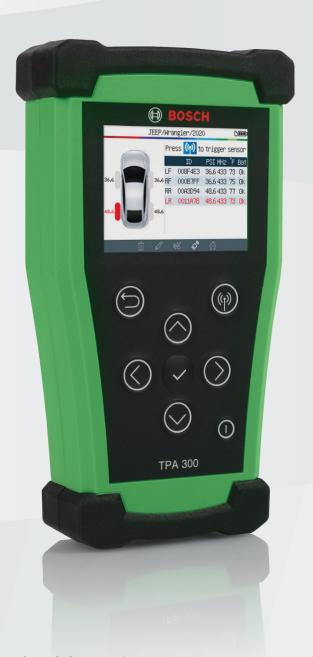

## Grow your aftermarket solution with complete TPMS sensor coverage **TPA 300**

SKU 3934

## Pair with any Bosch diagnostic tool to program new sensor IDs via OBD

- ► Activate and read TPMS sensor data, program sensors, check remote keyless entry signal and display sensor data in seconds
- ▶ Perform OBD II relearns within minutes when paired with a compatible Bosch manufactured diagnostic scan tool
- ► Full database of indirect, manual and auto relearn procedures
- ► Intuitive, full-color display with easy vehicle lookup by make, model and year
- ► Supports all known OE and aftermarket programmable sensors for all light vehicles
- ▶ New features, vehicles and sensor coverage added regularly
- ► Includes 3 years of free software updates