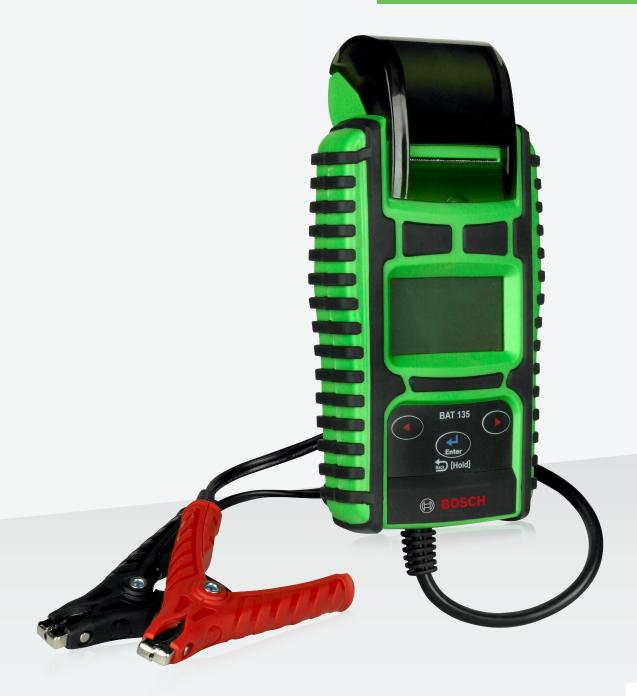

## **BAT 135**

Micro-load tester works on 6V, 12V batteries and 12V, 24V charging systems

## Bosch BAT 135 Battery tester with integrated printer

## 1699200244 Features:

- ▶ Tests 6V, 12V batteries and 12V, 24V charging systems
- ▶ Test battery capacities from 40-2,000 CCA
- ► Test all automotive, light-duty and commercial batteries including:
  - AGM
  - Gel Cell
  - Flooded lead-acid
  - Start/Stop EFB
  - Commercial, SLI
- Presents State of Health and State of Charge percentage
- Integrated printer to capture test results and customer records
- Detachable test clamps for service and replacement
- ► Full charging system test with diode/ripple test
- Micro-load testing for proven, accurate results
- ▶ 1-year warranty