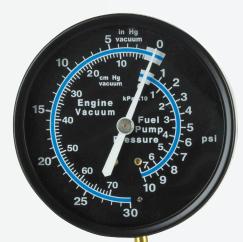

## FIX 7803

Test vacuum lines, components and low pressure fuel systems.

Fine tunes carburetion and timing for peak performance and maximum fuel economy. Easy-to-read, 3-1/2" diameter face displays 0-30 inches vacuum (0-70cm) and 0-10 pounds (0-70 kPs) of pressure scales shown on both standard and metric scales. Complete with hose and adapters.