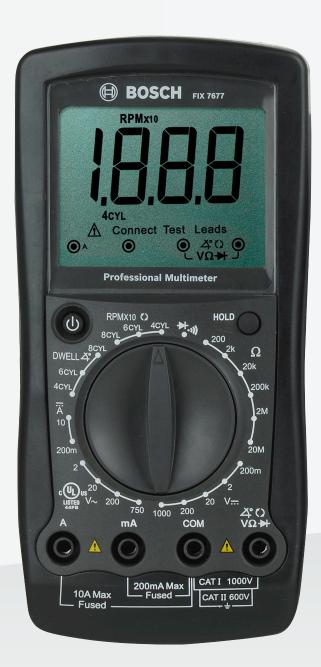

## PROFESSIONAL MULTIMETER

## FIX 7677

This professional level meter performs all standard electrical tests for on-car and bench troubleshooting, including tach, dwell, volts, ohms, continuity and diode tests.

## Features:

- ▶ Tests starting & charging, ignition and fuel delivery systems
- ► Locate faulty wiring and components
- ► Extra-large, easy-to-read digital LCD
- ▶ On-screen test leads connection reminder
- ► Automatic reverse polarity indication
- Low battery indicator
- Automatic zero adjust
- ► Overload protection on all ranges
- ▶ Switchable between 4, 6, 8 cylinder modes
- ► Includes protective boot, detachable color-coded test leads, alligator clips and detailed instructions